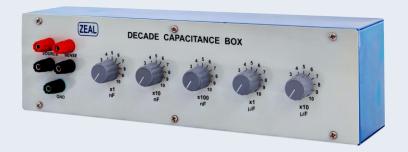

## **Decade Capacitance Box**

## **Features**

- Capacitance range from 1nF to 111.111uF
- High accuracy
- Excellent stability
- Outputs through 4mm safety BTI terminals
- · Setting by Rotary switch

The Decade Capacitance Box is designed to calibrate capacitance meters and the capacitance range of LCR meters. The selection of Decade switches has been done with the best contacts and less residual capacitance. Capacitors are highly stable and have minimum tolerances.

## **Technical Specifications**

| Model                          | ZMDCB                                                                              |
|--------------------------------|------------------------------------------------------------------------------------|
| Decades                        | 1nF, 10nF, 100nF, 1uF, 10uF                                                        |
| Total Capacitance Range        | 1nF to 111.111uF                                                                   |
| Number of Decades Switches     | 05                                                                                 |
| Zero Capacitance               | < 20 pF for 1 Year, After 1 Year add 2 pF per year, Maximum Zero Capacitance: 20pF |
| Accuracy                       | ± 1.0 % @ 1kHz for all decades @ 25°C ± 2°C, RH: 30 to 75%                         |
| Operating Temperature          | 10° C to 40° C                                                                     |
| Storage Temperature            | 5° C to 70° C                                                                      |
| Drift due to ageing            | 100 PPM / year                                                                     |
| Temperature drift              | 0.01% / °C                                                                         |
| Short Term Stability set value | 300 PPM                                                                            |
| Dimension                      | 360mm(W) X 100mm(D) X 80mm(H)                                                      |
| Weight                         | 2kg Approx                                                                         |