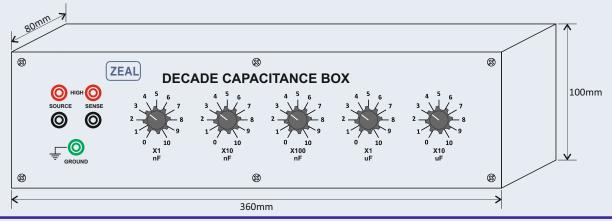

## **Dimensional Details Drawing**

Factory: S.No: 78/1, Pandhari Industrial Estate, Shivane, Pune - 411023.

**Mob No.**: +91 9371025315 , +91 7030326565

Email: marketing@zealmfg.com, support@zealmfg.com
Laboratory: Mob. No.: +91 9325714841, +91 9075014802
Email: calibration@zealmfg.com, testing@zelmfg.com

## **Technical Specifications**

| Model                          | ZMDCB                                                                              |
|--------------------------------|------------------------------------------------------------------------------------|
| Decades                        | 1nF, 10nF, 100nF, 1uF, 10uF                                                        |
| Total Capacitance Range        | 1nF to 111.111uF                                                                   |
| Number of Decades Switches     | 05                                                                                 |
| Zero Capacitance               | < 20 pF for 1 Year, After 1 Year add 2 pF per year, Maximum Zero Capacitance: 20pF |
| Accuracy                       | ± 1.0 % @ 1kHz for all decades @ 25°C ± 2°C, RH: 30 to 75%                         |
| Operating Temperature          | 10° C to 40° C                                                                     |
| Storage Temperature            | 5° C to 70° C                                                                      |
| Drift due to ageing            | 100 PPM / year                                                                     |
| Temperature drift              | 0.01% / °C                                                                         |
| Short Term Stability set value | 300 PPM                                                                            |
| Dimension                      | 360mm(W) X 100mm(D) X 80mm(H)                                                      |
| Weight                         | 2kg Approx                                                                         |