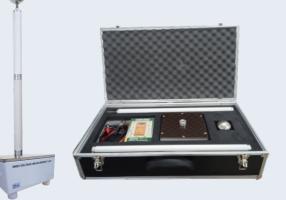

## AC/DC High Voltage Measurement Probe

## Features

- Measures both AC and DC Voltages with digital multimeter.
- Lightweight & rugged.
- A separate test clip for the ground connection is provided.
- Available with 4½ digit DMM & Carrying Case

'Zeal' AC /DC High Voltage Measurement probe along with handheld Digital Multimeter is an essential combination to measure the output of High Voltage Transformers, High Voltage Testers, High Voltage Power Supplies, etc. The attenuation ratio is reasonably sufficient. The output accuracies for both DC & AC HV measurements are excellent.