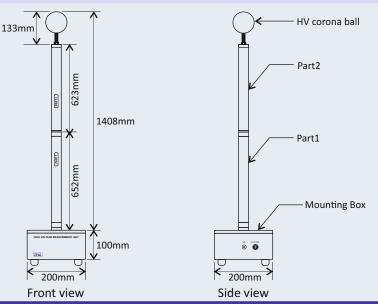

## **Technical Specifications**

| Model                         | ZM100KHVP                                                              |
|-------------------------------|------------------------------------------------------------------------|
| Range                         | 0 to 100 kV AC / DC                                                    |
| Attenuation Ratio             | 1kV : 100mV                                                            |
| Input Impedance               | > 220 MΩ                                                               |
| Accuracy                      | For DC up to 40 kV : ±2%, above 40 kV add ±0.05% per kV                |
|                               | For AC up to 40 kV : ±2.5%, above 40 kV add ±0.08% per kV              |
| Mounting Box Dimension        | 200mm(W) x 200mm(D) x 100mm(H)                                         |
| Probe Length                  | Part1= 652mm Part2 = 623mm HV Corona ball = 133mm Total length= 1408mm |
| Weight (Mounting Box + Probe) | 3kg. Approx                                                            |
| Weight with carrying case     | 12kg. Approx                                                           |

## **Dimensional Details Drawing**

Factory: S.No: 78/1, Pandhari Industrial Estate, Shivane, Pune - 411023. Mob No. : +91 9371025315 , +91 7030326565 Email: marketing@zealmfg.com, support@zealmfg.com Laboratory: Mob. No.: +91 9325714841, +91 9075014802 Email : calibration@zealmfg.com, testing@zelmfg.com Web: www.zealmfg.com NABL (ISO/IEC 17025 : 2017) Accredited Lab